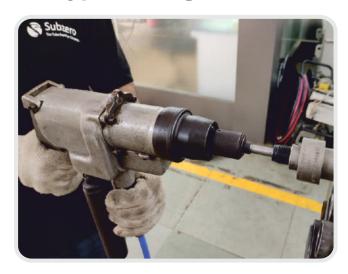

#### **Pistol Type Rolling Motor for Heat exchanger**

■ Suitable for up to 1.1/4" OD Tube

Our Pistol Pneumatic rolling motors are ergonomically designed for accurate and fast completion of tube to tube sheet joint for Heat exchanger and condensers. The light weight aluminum body reduce operator fatigue and give increased efficiency of the operator. The rolling motor automatically stops at preset setting to give uniform tube expansion joint.