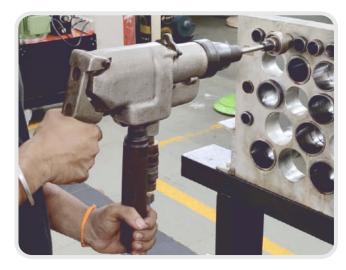

### **Right-Angle Type Rolling Motor for Boilers**

■ Suitable for up to 4" OD Tube

Our right-angle Pneumatic rolling motors are specifically designed for Boiler Tube Expansion in steam / Mud Drum, fire tube boiler and other similar equipment. The components of these high torque motors are manufactured with alloy steel which are hardened and tempered to give high strength, durability & long life. The rolling motor automatically stops at preset setting to give uniform tube expansion joint