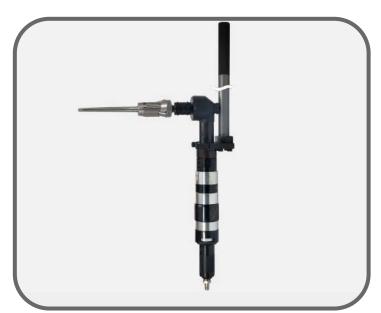

### **Right-Angle Type Rolling Motor for Boilers**

■ Suitable for up to 4" OD Tube

Our right-angle Pneumatic rolling motors are specifically designed for Boiler Tube Expansion in steam / Mud Drum, fire tube boiler and other similar equipment. The components of these high torque motors are manufactured with alloy steel which are hardened and tempered to give high strength, durability & long life. The rolling motor automatically stops at preset setting to give uniform tube expansion joint