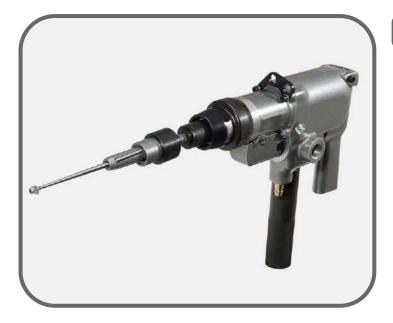

#### **Pistol Type Rolling Motor for Heat exchanger**

■ Suitable for up to 1.1/4" OD Tube

Our Pistol Pneumatic rolling motors are ergonomically designed for accurate and fast completion of tube to tube sheet joint for Heat exchanger and condensers. The light weight aluminum body reduce operator fatigue and give increased efficiency of the operator. The rolling motor automatically stops at preset setting to give uniform tube expansion joint.