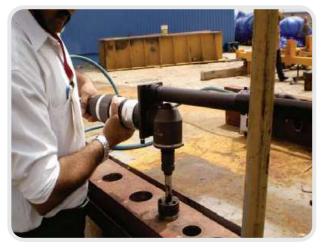

#### **Pistol Type Rolling Motor for Heat exchanger**

■ Suitable for up to 1.1/4" OD Tube

Our Pistol Pneumatic rolling motors are ergonomically designed for accurate and fast completion of tube to tube sheet joint for Heat exchanger and condensers. The light weight aluminum body reduce operator fatigue and give increased efficiency of the operator. The rolling motor automatically stops at preset setting to give uniform tube expansion joint.

### **Right-Angle Type Rolling Motor for Boilers**

■ Suitable for up to 4" OD Tube

Our right-angle Pneumatic rolling motors are specifically designed for Boiler Tube Expansion in steam / Mud Drum, fire tube boiler and other similar equipment. The components of these high torque motors are manufactured with alloy steel which are hardened and tempered to give high strength, durability & long life. The rolling motor automatically stops at preset setting to give uniform tube expansion joint